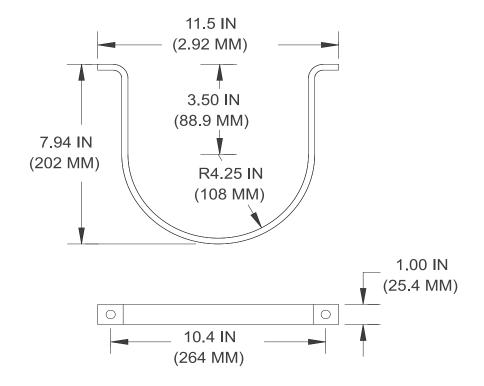

# Carbon Dioxide Single Cylinder Strap (50 lb.)

## **FEATURES**

- See Kidde<sup>®</sup> Manual 06-236225-001 for USCG Approval
- For Use in Marine Applications Only

RoHS Compliant

P/N: WK-270014-000